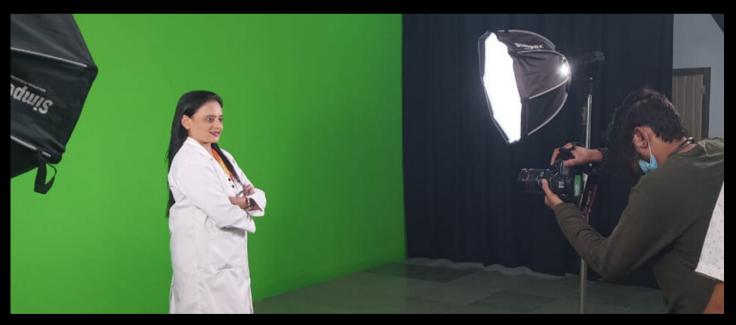

#### OUR STUDIO

Our Green Screen Studio lets you transport your audience to any place you can dream up. With the full power of Augmented Reality, your online event will reach people the way you envisioned. In a way that allows you to entertain, inform, and optimally involve your viewers.

The studios feature dimensions of 15 X 13 X 10 feet, LED, continuous lights with soft boxes, full production rig inclusive of cameras & equipments.