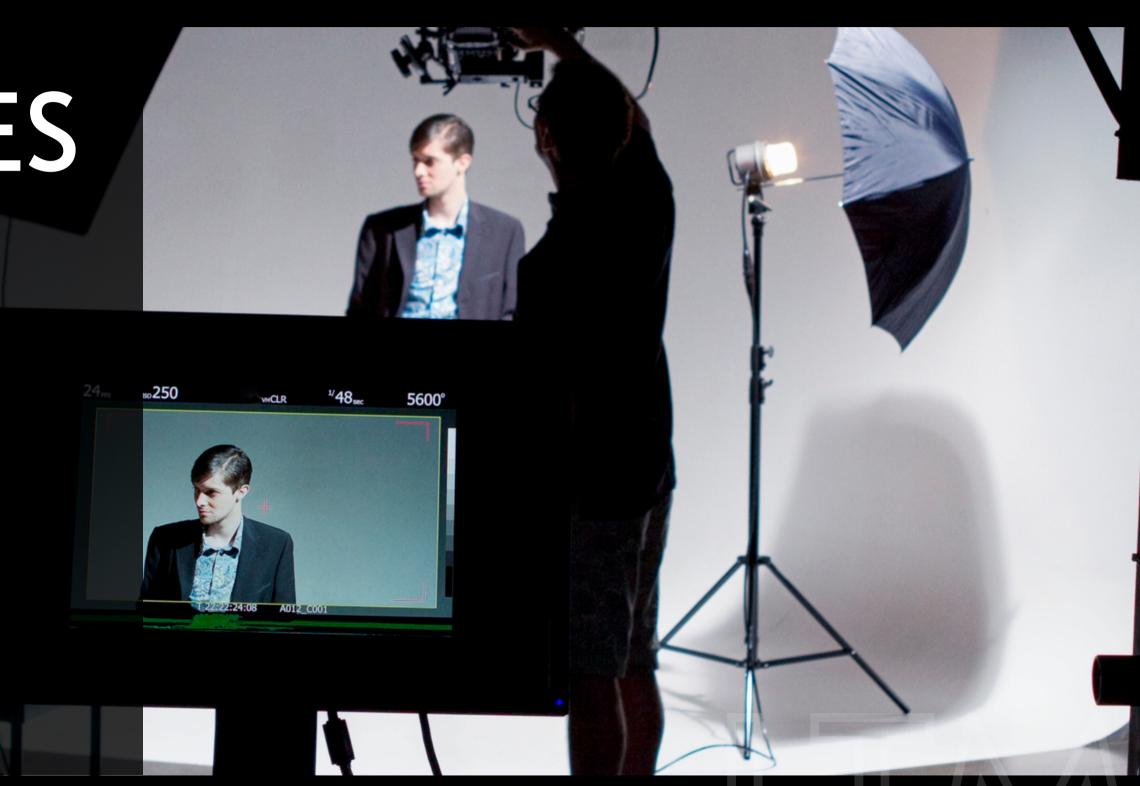

#### OUR STUDIO

Our Green Screen Studio lets you transport your audience to any place you can dream up. With the full power of Augmented Reality, your online event will reach people the way you envisioned. In a way that allows you to entertain, inform, and optimally involve your viewers.

The studios feature dimensions of 15 X 13 X 10 feet, LED, continuous lights with soft boxes, full production rig inclusive of cameras & equipments.