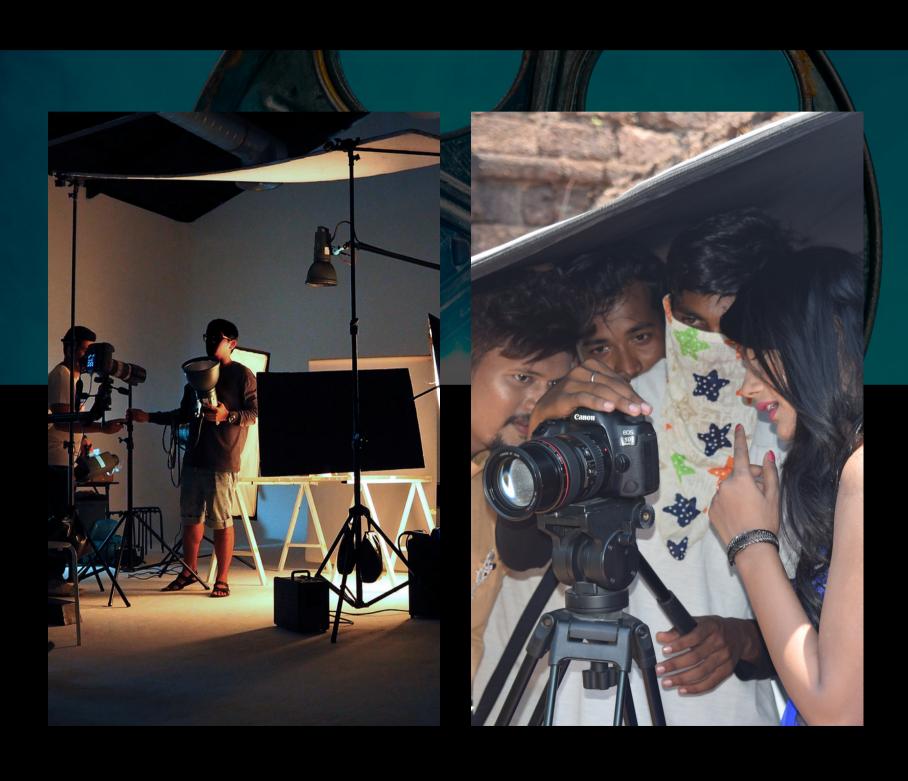

#### OUR STUDIO

Our Green Screen Studio lets you transport your audience to any place you can dream up. With the full power of Augmented Reality, your online event will reach people the way you envisioned. In a way that allows you to entertain, inform, and optimally involve your viewers.

The studios feature dimensions of 15 X 13 X 10 feet, LED, continuous lights with soft boxes, full production rig inclusive of cameras & equipments.