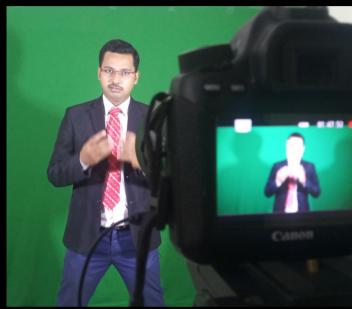

#### OUR STUDIO

Our Green Screen Studio lets you transport your audience to any place you can dream up. With the full power of Augmented Reality, your online event will reach people the way you envisioned. In a way that allows you to entertain, inform, and optimally involve your viewers.

The studios feature dimensions of 15 X 13 X 10 feet, LED, continuous lights with soft boxes, full production rig inclusive of cameras & equipments.